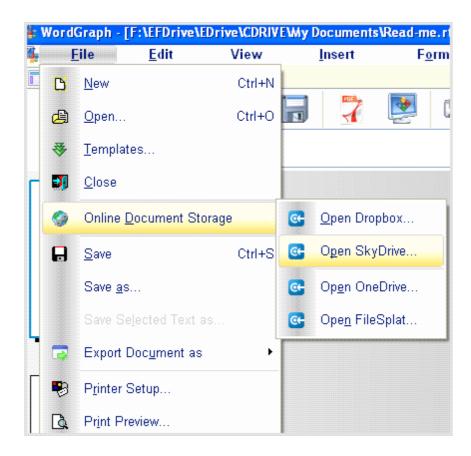

#### **Application Updates:**

Access the cloud directly from within our applications. Dropbox and OneDrive is fully supported. Just open the window, login, and access all your online documents.

Available in SSuite Premium HD and OmegaOffice HD+...