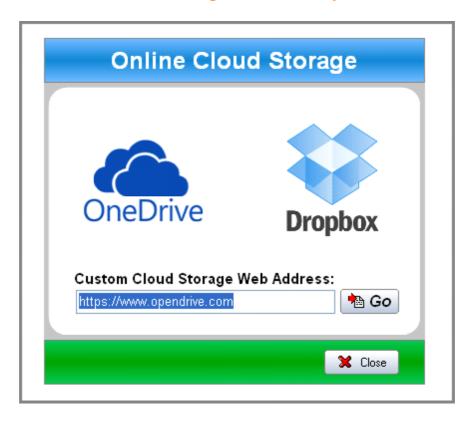

#### **Application Updates:**

Access the cloud directly from within our applications. Dropbox and OneDrive is fully supported. Just open the window, login, and access all your online documents.

Available in SSuite Premium HD and OmegaOffice HD+...