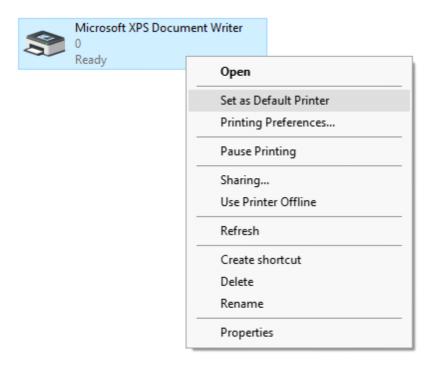

## Windows printer environment...

If you are installing this software on a stand-alone computer that does not have a printer connected or does not have a printer driver installed, please simply install or load a generic driver from Windows's list of drivers. You may install any ink jet printer driver from Canon or HP for best results.

If you have a printer, make sure it is connected and switched on, as you may get an error message saying the WordGraph application has stopped working { This is a Windows 10 Error, our application is NOT at fault here }.

This only happens if you don't have a printer set as your default printer, the printer is not connected, or not communicating with your computer!

If you don't want to install a printer driver, simply go to the printer page on the control panel and select the Microsoft XPS Document Writer as the default Printer. As simple as that!

This is needed for creating the best enhanced working environment for our word processor's print preview features. Thank you!

\*\*\*\*\*\*\*\*\*\*\*\*\*\*\*\*\*\*\*\*\*\*\*\*\*\*\*\*\*\*\*\*\*