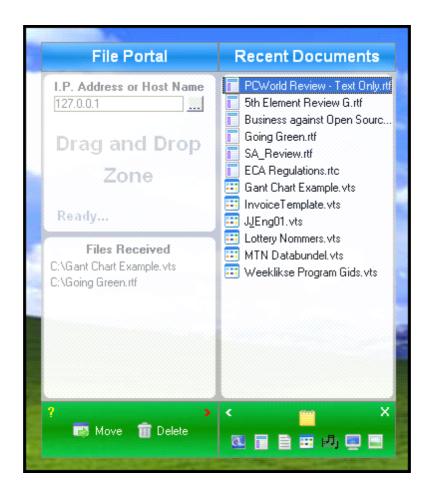

The "Recent Documents" application has a new "File Portal" feature for easier file transfer over networks. Simply drag and drop{or double-click} any file or document onto the zone, and it will be transported immediately to the destination I.P. address or PC host name -(the recipient must also be running the same application).

Please remember to enable "View File Extensions" in Windows Explorer to use the recent document's list successfully.

You may drag a file or document from the desktop or Windows Explorer, or just double-click/right-click to open the "Open Dialog", or drag from the recent documents list or send the same received file back to where it came from, by simply dragging{or double-click} it onto the drop zone.