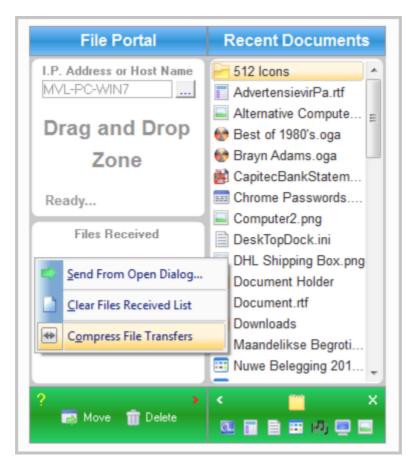

The "Recent Documents" application has a new "File Portal" feature for easier file transfer over networks. Simply drag and drop{or double-click} any file or document onto the zone, and it will be transported immediately to the destination I.P. address or PC host name -(the recipient must also be running the same application).

Please remember to enable "View File Extensions" in Windows Explorer to use the recent document's list successfully.

You may drag a file or document from the desktop or Windows Explorer, or just double-click/right-click to open the "Open Dialog", or drag from the recent documents list or send the same received file back to where it came from, by simply dragging{or double-click} it onto the drop zone.

We now have file compression for faster data transfers...

...just right-click and select the option on the shortcut menu as seen below...

Hi-Tech Communications and Data transfer made simple...

\*\*\*\*\*\*\*\*\*\*\*\*\*\*\*\*\*\*\*\*\*\*\*\*\*\*